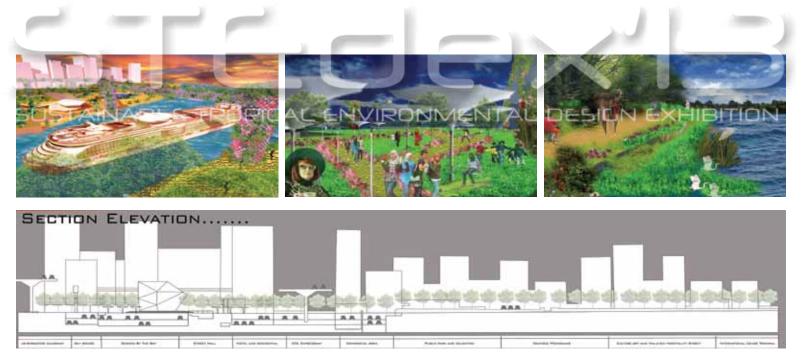

## Walking through Opulance

Abd Aziz Othman, Mohd Johari Mohd Yusof, Norsidah Ujang & Kamariah Dola

It is a series of green spaces – designed for the community and environmental needs with distinctive characterofspaces. They offer a wide range of activities capturing the spirit of these places. The emphasis is on the significant visual and physical linkages. A system of pedestrian walkway is introduced from the residential areas to the city's business centre. The corridor varies from the conventional to the ecological approaches in terms of the site context to provide an extraordinary walking experience. Promenades and elevated walkways create strong sense of identity as a modern and innovative experience for Johor Bahru city.