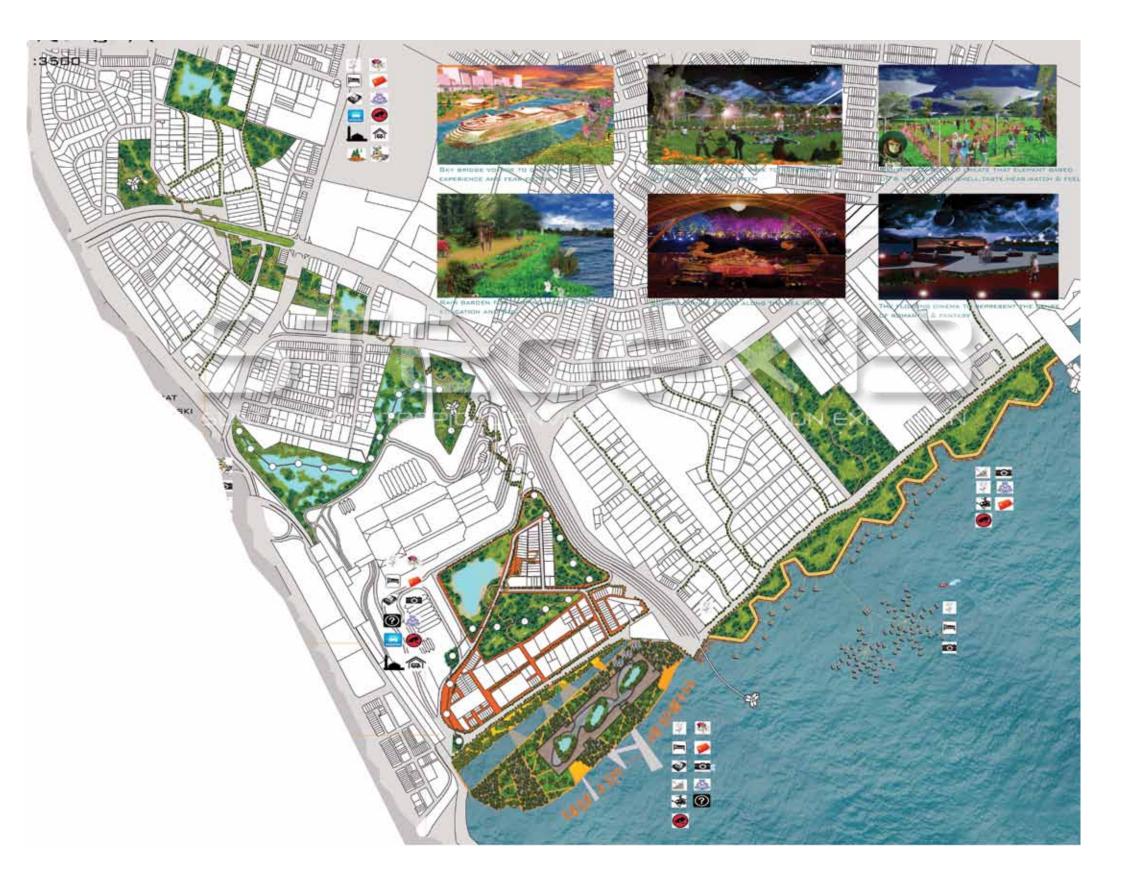

## Walking through Opulance

Abd Aziz Othman, Mohd Johari Mohd Yusof, Norsidah Ujang & Kamariah Dola

It is a series of green spaces – designed for the community and environmental needs with distinctive characterofspaces. They offer a wide range of activities capturing the spirit of these places. The emphasis is on the significant visual and physical linkages. A system of pedestrian walkway is introduced from the residential areas to the city's business centre. The corridor varies from the conventional to the ecological approaches in terms of the site context to provide an extraordinary walking experience. Promenades and elevated walkways create strong sense of identity as a modern and innovative experience for Johor Bahru city.