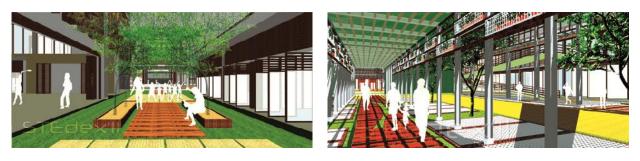

The sensitivity of urban design prevails in Pekan Koboi Telok Wan Jah with Koboi Street as the dominant pedestrian-cyclist linkage to the site. The strong historical and cultural images within the site are the vibrant activities of existing wet market and the rows of wooden shop houses which will be integrated especially in terms of social cultural aspect. In Toon Yin Yee's proposal, a communal spine is created between the Rukun Tetangga base and Chinese Residence Association Hall where activity nodes are located including the proposed Community Centre itself. Natural accesses are created by connecting existing accesses to the site. This concept is derived from human behavioural preferences where humans prefer to take the shortest distance to reach their destination and generally do not like to be forced with a single route of access. The scale and rhythm of the immediate neighbourhood is fully captured in the design scheme with the continuity of the mass and grid system of the adjacent blocks.