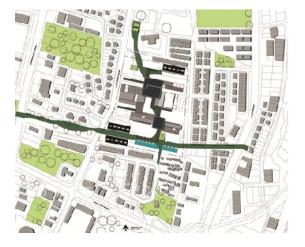

The sensitivity of urban design prevails in Pekan Koboi Telok Wan Jah with Koboi Street as the dominant pedestrian-cyclist linkage to the site. The strong historical and cultural images within the site are the vibrant activities of existing wet market and the rows of wooden shop houses which will be integrated especially in terms of social cultural aspect. In Toon Yin Yee's proposal, a communal spine is created between the Rukun Tetangga base and Chinese Residence Association Hall where activity nodes are located including the proposed Community Centre itself. Natural accesses are created by connecting existing accesses to the site. This concept is derived from human behavioural preferences where humans prefer to take the shortest distance to reach their destination and generally do not like to be forced with a single route of access. The scale and rhythm of the immediate neighbourhood is fully captured in the design scheme with the continuity of the mass and grid system of the adjacent blocks.