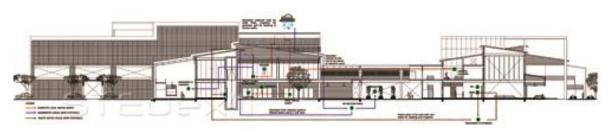

The sensitivity of urban design prevails in Pekan Koboi Telok Wan Jah with Koboi Street as the dominant pedestrian-cyclist linkage to the site. The strong historical and cultural images within the site are the vibrant activities of existing wet market and the rows of wooden shop houses which will be integrated especially in terms of social cultural aspect. In Toon Yin Yee's proposal, a communal spine is created between the Rukun Tetangga base and Chinese Residence Association Hall where activity nodes are located including the proposed Community Centre itself. Natural accesses are created by connecting existing accesses to the site. This concept is derived from human behavioural preferences where humans prefer to take the shortest distance to reach their destination and generally do not like to be forced with a single route of access. The scale and rhythm of the immediate neighbourhood is fully captured in the design scheme with the continuity of the mass and grid system of the adjacent blocks.