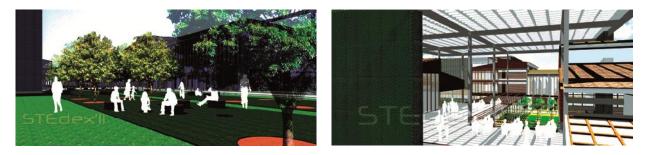

The sensitivity of urban design prevails in Pekan Koboi Telok Wan Jah with Koboi Street as the dominant pedestrian-cyclist linkage to the site. The strong historical and cultural images within the site are the vibrant activities of existing wet market and the rows of wooden shop houses which will be integrated especially in terms of social cultural aspect. In Toon Yin Yee's proposal, a communal spine is created between the Rukun Tetangga base and Chinese Residence Association Hall where activity nodes are located including the proposed Community Centre itself. Natural accesses are created by connecting existing accesses to the site. This concept is derived from human behavioural preferences where humans prefer to take the shortest distance to reach their destination and generally do not like to be forced with a single route of access. The scale and rhythm of the immediate neighbourhood is fully captured in the design scheme with the continuity of the mass and grid system of the adjacent blocks.