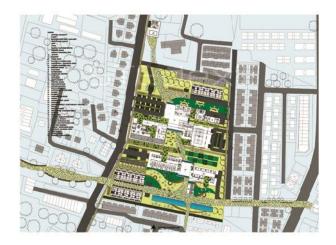

The sensitivity of urban design prevails in Pekan Koboi Telok Wan Jah with Koboi Street as the dominant pedestrian-cyclist linkage to the site. The strong historical and cultural images within the site are the vibrant activities of existing wet market and the rows of wooden shop houses which will be integrated especially in terms of social cultural aspect. In Toon Yin Yee's proposal, a communal spine is created between the Rukun Tetangga base and Chinese Residence Association Hall where activity nodes are located including the proposed Community Centre itself. Natural accesses are created by connecting existing accesses to the site. This concept is derived from human behavioural preferences where humans prefer to take the shortest distance to reach their destination and generally do not like to be forced with a single route of access. The scale and rhythm of the immediate neighbourhood is fully captured in the design scheme with the continuity of the mass and grid system of the adjacent blocks.