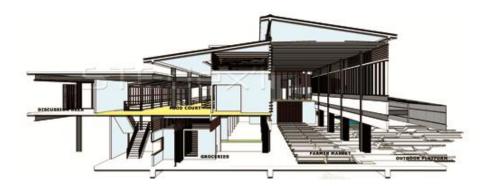

The sensitivity of urban design prevails in Pekan Koboi Telok Wan Jah with Koboi Street as the dominant pedestrian-cyclist linkage to the site. The strong historical and cultural images within the site are the vibrant activities of existing wet market and the rows of wooden shop houses which will be integrated especially in terms of social cultural aspect. In Toon Yin Yee's proposal, a communal spine is created between the Rukun Tetangga base and Chinese Residence Association Hall where activity nodes are located including the proposed Community Centre itself. Natural accesses are created by connecting existing accesses to the site. This concept is derived from human behavioural preferences where humans prefer to take the shortest distance to reach their destination and generally do not like to be forced with a single route of access. The scale and rhythm of the immediate neighbourhood is fully captured in the design scheme with the continuity of the mass and grid system of the adjacent blocks.