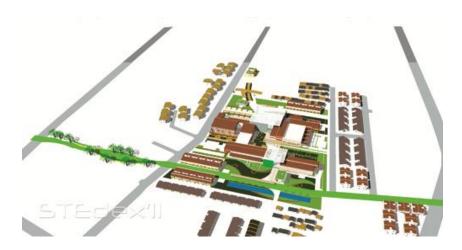

The sensitivity of urban design prevails in Pekan Koboi Telok Wan Jah with Koboi Street as the dominant pedestrian-cyclist linkage to the site. The strong historical and cultural images within the site are the vibrant activities of existing wet market and the rows of wooden shop houses which will be integrated especially in terms of social cultural aspect. In Toon Yin Yee's proposal, a communal spine is created between the Rukun Tetangga base and Chinese Residence Association Hall where activity nodes are located including the proposed Community Centre itself. Natural accesses are created by connecting existing accesses to the site. This concept is derived from human behavioural preferences where humans prefer to take the shortest distance to reach their destination and generally do not like to be forced with a single route of access. The scale and rhythm of the immediate neighbourhood is fully captured in the design scheme with the continuity of the mass and grid system of the adjacent blocks.